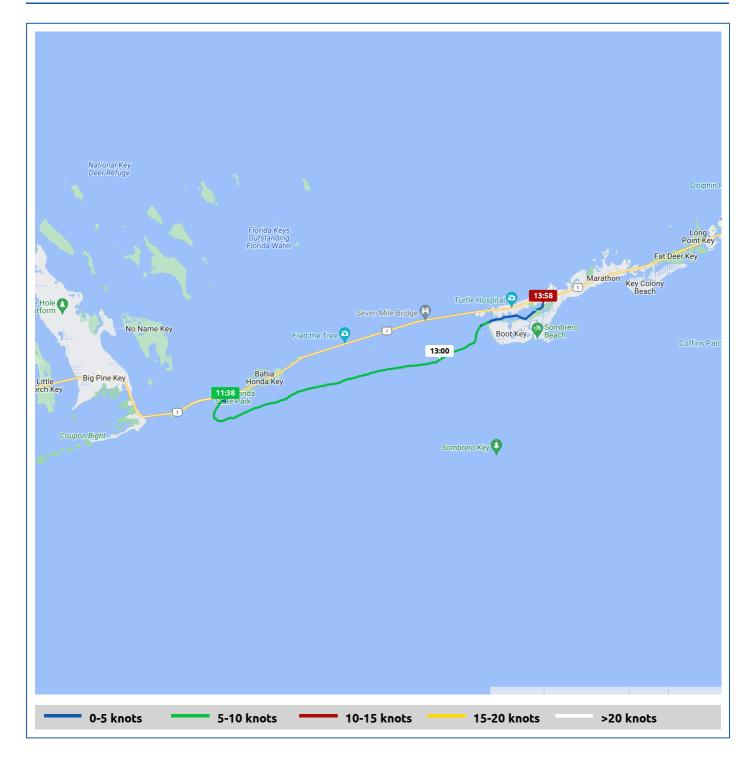

## 2 January 2023

| Voyage                | Skipper       | Passengers | Commenced | Completed |
|-----------------------|---------------|------------|-----------|-----------|
| Monday morning voyage | Michael Uding |            | 11:38     | 14:20     |

#### Weather on arrival

26.70°C, Wind 17.2 km/h E

|            |                                              |       | From Start          |                  | Interval             |
|------------|----------------------------------------------|-------|---------------------|------------------|----------------------|
| Voyage Log |                                              | Time  | Duration<br>(hours) | Distance<br>(nm) | Avg Speed<br>(knots) |
|            | Started voyage at 24° 39.38' N, 81° 16.74' W | 11:38 | 0:00                |                  |                      |
| Ä          | 23.38°C, Wind 17.2 km/h ENE                  | 11:38 | 0:00                |                  |                      |
|            | 24° 40.28' N, 81° 11.58' W                   | 12:38 | 1:00                | 6.2              | 6.2                  |
| Č          | 23.88°C, Wind 18.5 km/h E                    | 12:38 | 1:00                |                  |                      |
| Č          | 26.76°C, Wind 16.8 km/h E                    | 13:38 | 2:00                |                  |                      |
|            | 24° 42.19' N, 81° 5.61' W                    | 13:38 | 2:00                | 12.4             | 6.2                  |
|            | Arrived Boot Key Harbor                      | 13:39 | 2:01                | 12.5             | 4.6                  |
|            | Arrived Sombrero Marina                      | 13:46 | 2:08                | 13.0             | 4.1                  |
|            | Arrived Boot Key Harbor                      | 13:46 | 2:08                | 13.0             | 3.2                  |
|            | Arrived Sombrero Marina                      | 13:48 | 2:10                | 13.0             | 2.0                  |
|            | Arrived Boot Key Harbor                      | 13:51 | 2:12                | 13.1             | 1.9                  |
|            | Arrived Sombrero Marina                      | 13:55 | 2:17                | 13.3             | 1.8                  |
| Č          | 26.70°C, Wind 17.2 km/h E                    | 14:20 | 2:42                |                  |                      |
|            | Stopped voyage at Sombrero Marina            | 14:20 | 2:42                | 13.3             | 0.0                  |