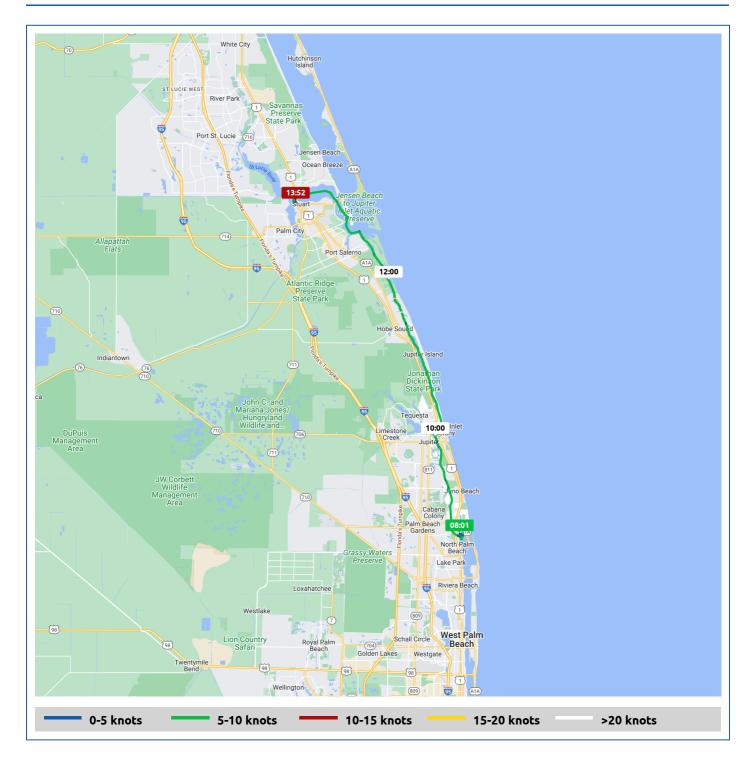

### 15 January 2023

| Voyage                                   | Skipper       | Passengers | Commenced | Completed |
|------------------------------------------|---------------|------------|-----------|-----------|
| Old Port Cove Marina - Sunset Bay Marina | Michael Uding |            | 08:01     | 14:10     |

#### Weather on arrival

16.18°C, Wind 8.1 km/h NW

|                |                               |       | From                | Start            | Interval             |
|----------------|-------------------------------|-------|---------------------|------------------|----------------------|
|                | Voyage Log                    | Time  | Duration<br>(hours) | Distance<br>(nm) | Avg Speed<br>(knots) |
|                | Arrived Old Port Cove Marina  | 08:01 | 0:00                |                  |                      |
| -;¢;-          | 6.44°C, Wind 18.1 km/h NW     | 08:01 | 0:00                |                  |                      |
|                | Departed Old Port Cove Marina | 08:43 | 0:41                | 0.2              | 0.2                  |
| -¤;-           | 8.23°C, Wind 18.0 km/h NW     | 09:01 | 1:00                |                  |                      |
|                | 26° 54.83' N, 80° 4.78' W     | 09:43 | 1:41                | 6.3              | 6.1                  |
| - <u>;</u> ċ;- | 10.58°C, Wind 19.3 km/h NW    | 10:01 | 2:00                |                  |                      |
|                | Arrived Jupiter Inlet         | 10:05 | 2:03                | 8.4              | 5.8                  |
|                | Departed Jupiter Inlet        | 10:12 | 2:10                | 9.0              | 5.1                  |
|                | Arrived Jupiter Sound         | 10:15 | 2:13                | 9.3              | 6.1                  |
|                | Departed Jupiter Sound        | 11:00 | 2:58                | 14.0             | 6.4                  |
|                | Arrived Hobe Sound            | 11:00 | 2:58                | 14.0             | 6.1                  |
| ÷              | 12.19°C, Wind 12.8 km/h NW    | 11:01 | 3:00                |                  |                      |
|                | Departed Hobe Sound           | 11:15 | 3:13                | 15.6             | 6.1                  |
|                | Arrived Peck Lake             | 11:57 | 3:55                | 19.4             | 5.4                  |
| <b>☆</b>       | 13.73°C, Wind 16.4 km/h NW    | 12:01 | 4:00                |                  |                      |
|                | Departed Peck Lake            | 12:10 | 4:08                | 20.5             | 5.4                  |
|                | Arrived Great Pocket          | 12:21 | 4:19                | 21.5             | 5.2                  |
|                | Departed Great Pocket         | 12:32 | 4:30                | 22.5             | 5.8                  |
|                | Arrived Hooker Cove           | 12:56 | 4:54                | 25.1             | 6.4                  |

## 15 January 2023

|      | Voyage Log                          |       | From Start          |                  | Interval             |
|------|-------------------------------------|-------|---------------------|------------------|----------------------|
|      |                                     |       | Duration<br>(hours) | Distance<br>(nm) | Avg Speed<br>(knots) |
| -¤;- | 14.54°C, Wind 8.4 km/h WNW          | 13:01 | 5:00                |                  |                      |
|      | Departed under Ocean Boulevard      | 13:07 | 5:05                | 26.4             | 7.3                  |
|      | Arrived under Roosevelt Bridge      | 13:36 | 5:34                | 29.6             | 6.6                  |
|      | Departed under Roosevelt Bridge     | 13:36 | 5:34                | 29.6             | 5.1                  |
|      | Arrived Sunset Bay Marina Moorings  | 13:45 | 5:43                | 30.0             | 2.7                  |
|      | Departed Sunset Bay Marina Moorings | 13:46 | 5:44                | 30.1             | 4.0                  |
|      | Arrived Sunset Bay Marina           | 13:46 | 5:44                | 30.1             | 3.7                  |
| -¤;- | 16.13°C, Wind 8.3 km/h NW           | 14:01 | 6:00                |                  |                      |
| -¤;- | 16.18°C, Wind 8.1 km/h NW           | 14:10 | 6:08                |                  |                      |
|      | Stopped voyage at Sunset Bay Marina | 14:10 | 6:08                | 30.1             | 0.1                  |