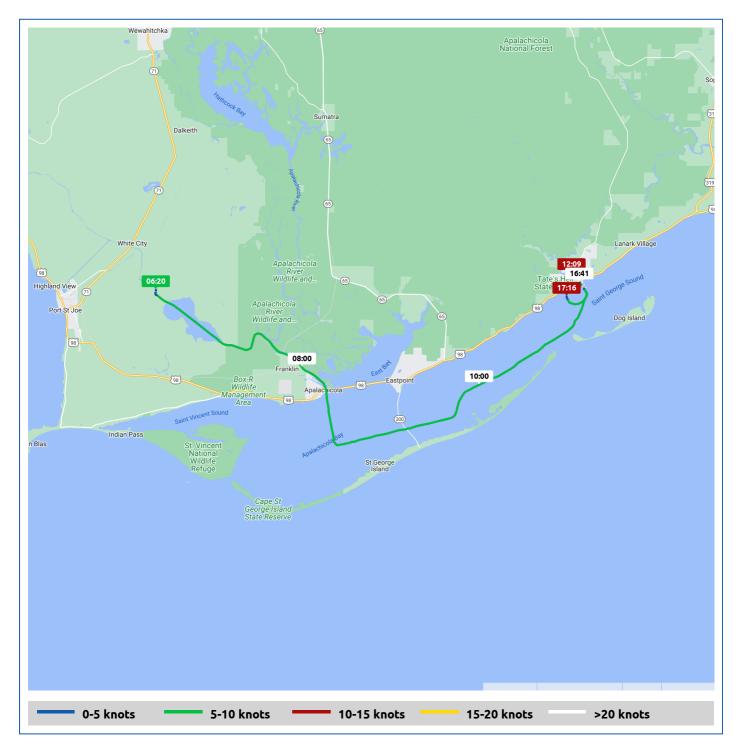

### 13 November 2022

| Voyage                                               | Skipper       | Passengers | Commenced | Completed |
|------------------------------------------------------|---------------|------------|-----------|-----------|
| 29° 50.00' N, 85° 11.43' W to Moorings of Carrabelle | Michael Uding |            | 06:20     | 13:09     |
|                                                      |               |            |           |           |
|                                                      |               |            |           |           |

#### Weather on arrival

58.6°F, Wind 9kn N

|      |                                              | Time  | From Start          |                  | Interval             |
|------|----------------------------------------------|-------|---------------------|------------------|----------------------|
|      | Voyage Log                                   |       | Duration<br>(hours) | Distance<br>(nm) | Avg Speed<br>(knots) |
|      | Started voyage at 29° 50.00' N, 85° 11.43' W | 06:20 | 0:00                |                  |                      |
| Č    | 45.8°F, Wind 10kn N                          | 06:26 | 0:05                |                  |                      |
|      | 29° 46.19' N, 85° 5.02' W                    | 08:20 | 1:00                | 7.0              | 7.0                  |
|      | Arrived Apalachicola Bay                     | 09:13 | 1:52                | 14.6             | 8.6                  |
| -ờ́- | 49.6°F, Wind 11kn N                          | 09:33 | 2:12                |                  |                      |
|      | 29° 40.93' N, 84° 53.25' W                   | 10:13 | 2:52                | 22.6             | 8.0                  |
|      | Departed Apalachicola Bay                    | 10:16 | 2:55                | 23.0             | 8.0                  |
|      | 29° 44.87' N, 84° 45.09' W                   | 11:16 | 3:55                | 31.2             | 8.2                  |
| -ờ́- | 54.8°F, Wind 11kn N                          | 11:38 | 4:17                |                  |                      |
|      | 29° 49.94' N, 84° 39.47' W                   | 12:16 | 4:55                | 38.7             | 7.5                  |
|      | Arrived Moorings of Carrabelle               | 12:38 | 5:17                | 40.3             | 4.3                  |
| -ờ-  | 58.6°F, Wind 9kn N                           | 13:09 | 5:48                |                  |                      |
|      | Stopped Voyage at Moorings of Carrabelle     | 13:09 | 5:48                | 40.5             | 0.3                  |

### 13 November 2022

| Voyage                                            |                                                                     | Skipper        | Passengers          | Commenced        | Completed            |  |  |
|---------------------------------------------------|---------------------------------------------------------------------|----------------|---------------------|------------------|----------------------|--|--|
| 29° 50.95' N, 84° 39.92' W to 29.8267°, -84.6820° |                                                                     | Michael Uding  |                     | 16:34            | 17:39                |  |  |
| <b>Weather on arrival</b><br>60.6°F, Wind 11kn N  |                                                                     |                |                     |                  |                      |  |  |
|                                                   | Voyage Log                                                          | Time           | Duration<br>(hours) | Distance<br>(nm) | Avg Speed<br>(knots) |  |  |
|                                                   |                                                                     |                |                     |                  |                      |  |  |
|                                                   | Started voyage at 29° 50.95' N, 84° 39.92' W                        | 16:34          | 0:00                |                  |                      |  |  |
| -ờ-                                               | Started voyage at 29° 50.95' N, 84° 39.92' W<br>61.9°F, Wind 10kn N | 16:34<br>16:39 | 0:00                |                  |                      |  |  |
| ÷.                                                |                                                                     |                |                     | 3.3              | 3.3                  |  |  |
|                                                   | 61.9°F, Wind 10kn N                                                 | 16:39          | 0:05                | 3.3              | 3.3                  |  |  |