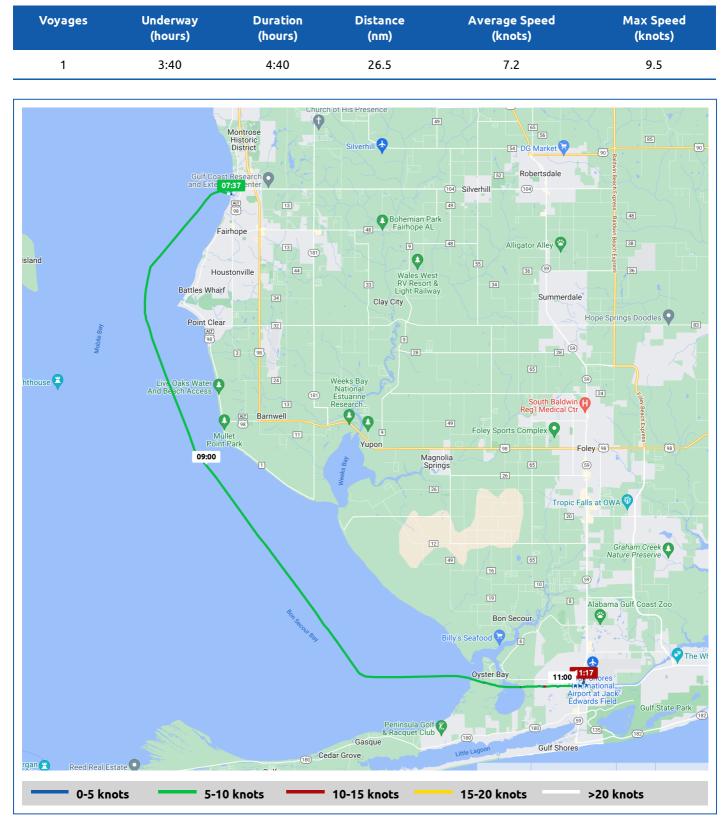

## No Agenda

## 6 November 2022







## No Agenda

## 6 November 2022



| Voyage Sk                                    |                                        | Skipper            | Passengers          | Commenced        | Completed            |
|----------------------------------------------|----------------------------------------|--------------------|---------------------|------------------|----------------------|
| Eastern Shore Marine to Homeport Marina Mich |                                        | Michael Uding      |                     | 07:22            | 12:02                |
|                                              |                                        |                    |                     |                  |                      |
|                                              |