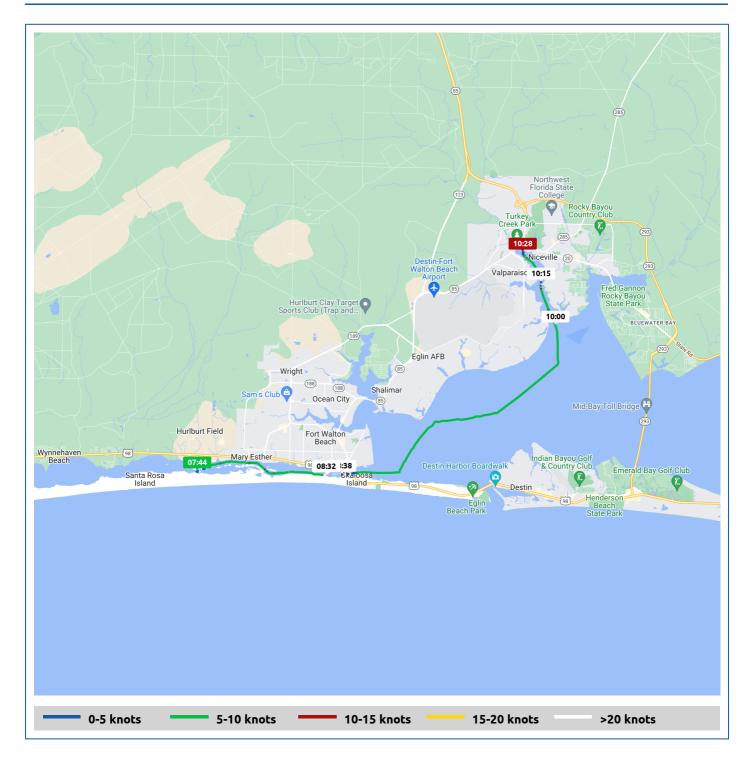

## 8 November 2022

| Voyage                                              | Skipper       | Passengers | Commenced | Completed |
|-----------------------------------------------------|---------------|------------|-----------|-----------|
| 30° 24.14' N, 86° 41.76' W to Lighthouse Key Marina | Michael Uding |            | 07:35     | 10:51     |

#### Weather on arrival

82.6°F, Wind 7kn NE

|               |                                              |       | From Start          |                  | Interval             |
|---------------|----------------------------------------------|-------|---------------------|------------------|----------------------|
|               | Voyage Log                                   |       | Duration<br>(hours) | Distance<br>(nm) | Avg Speed<br>(knots) |
|               | Started voyage at 30° 24.14' N, 86° 41.76' W | 07:35 | 0:00                |                  |                      |
| - <u>;</u> ¢- | 70.6°F, Wind 7kn ENE                         | 07:40 | 0:05                |                  |                      |
|               | 30° 24.00' N, 86° 36.85' W                   | 08:35 | 1:00                | 4.6              | 4.6                  |
|               | Arrived Choctawhatchee Bay                   | 08:42 | 1:07                | 5.3              | 6.0                  |
|               | 30° 26.97' N, 86° 29.20' W                   | 09:42 | 2:07                | 12.4             | 7.2                  |
| - <u>;</u> ¢- | 79.8°F, Wind 6kn NE                          | 09:45 | 2:10                |                  |                      |
|               | Arrived Boggy Bayou                          | 10:06 | 2:31                | 15.4             | 7.3                  |
|               | Arrived Lighthouse Key Marina                | 10:29 | 2:53                | 17.3             | 5.0                  |
| -;¢-          | 82.6°F, Wind 7kn NE                          | 10:51 | 3:15                |                  |                      |
|               | Stopped Voyage at Lighthouse Key Marina      | 10:51 | 3:15                | 17.3             | 0.0                  |