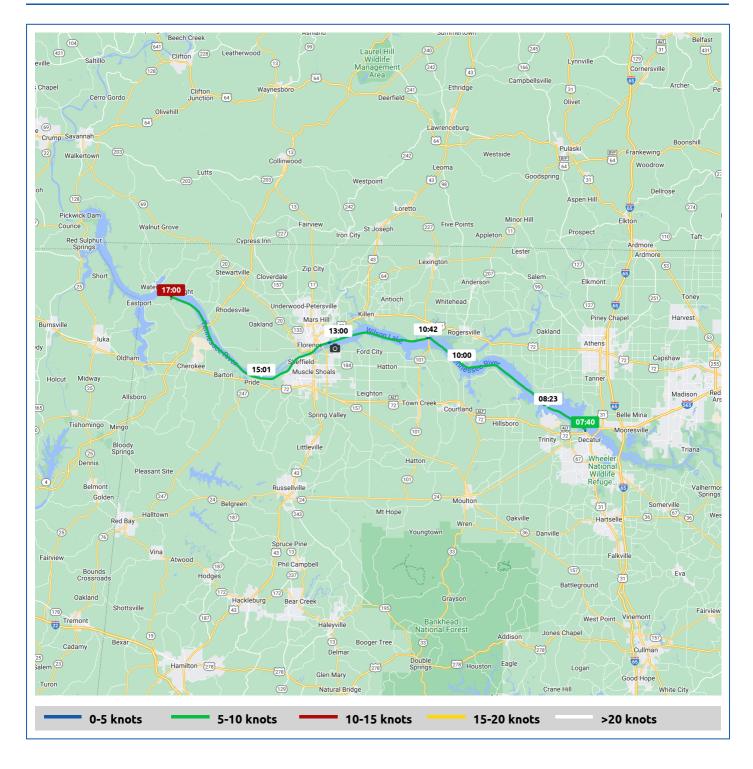

#### 27 October 2022

| Voyages | Underway | Duration | Distance | Average Speed | Max Speed |
|---------|----------|----------|----------|---------------|-----------|
|         | (hours)  | (hours)  | (nm)     | (knots)       | (knots)   |
| 1       | 7:58     | 10:13    | 61.5     | 7.7           | 9.0       |

#### 27 October 2022

| Voyage                  | Skipper Passengers |  | Commenced | Completed |
|-------------------------|--------------------|--|-----------|-----------|
| Thursday morning voyage | Michael Uding      |  | 07:35     | 17:48     |

#### Weather on arrival

61.3°F, Wind 5kn ENE

|                      |                                              |       | From Start          |                  | Interval             |
|----------------------|----------------------------------------------|-------|---------------------|------------------|----------------------|
|                      | Voyage Log                                   | Time  | Duration<br>(hours) | Distance<br>(nm) | Avg Speed<br>(knots) |
|                      | Started voyage at 34° 37.40' N, 86° 59.67' W | 07:35 | 0:00                |                  |                      |
| - <u>;</u> ċ-        | 41.0°F, Wind 6kn NNE                         | 07:40 | 0:05                |                  |                      |
|                      | 34° 41.27' N, 87° 6.64' W                    | 08:35 | 1:00                | 7.1              | 7.1                  |
|                      | 34° 45.41' N, 87° 14.36' W                   | 09:35 | 2:00                | 15.0             | 7.9                  |
| 4                    | 49.8°F, Wind 10kn NE                         | 09:43 | 2:07                |                  |                      |
|                      | 34° 48.56' N, 87° 22.32' W                   | 10:35 | 3:00                | 22.8             | 7.8                  |
|                      | 34° 48.63' N, 87° 23.95' W                   | 11:35 | 4:00                | 24.3             | 1.5                  |
| - <del>\</del> \\.   | 57.8°F, Wind 9kn ENE                         | 11:53 | 4:17                |                  |                      |
|                      | 34° 49.43' N, 87° 32.99' W                   | 12:35 | 5:00                | 31.9             | 7.6                  |
| O                    | 34° 48.27' N, 87° 37.67' W                   | 13:17 | 5:42                |                  |                      |
|                      | 34° 48.29' N, 87° 37.67' W                   | 13:35 | 6:00                | 35.9             | 4.0                  |
| - <del>\</del> \\;\- | 63.5°F, Wind 7kn ENE                         | 14:03 | 6:27                |                  |                      |
|                      | 34° 44.80' N, 87° 43.97' W                   | 14:35 | 7:00                | 42.4             | 6.5                  |
|                      | 34° 46.31' N, 87° 52.53' W                   | 15:35 | 8:00                | 50.5             | 8.1                  |
| -¤;-                 | 65.9°F, Wind 6kn ENE                         | 16:07 | 8:31                |                  |                      |
|                      | 34° 52.66' N, 87° 58.04' W                   | 16:35 | 9:00                | 58.5             | 8.0                  |
|                      | 34° 53.59' N, 88° 1.23' W                    | 17:35 | 10:00               | 61.6             | 3.1                  |
| Č                    | 61.3°F, Wind 5kn ENE                         | 17:48 | 10:13               |                  |                      |
|                      | Stopped Voyage                               | 17:48 | 10:13               | 61.6             | 0.0                  |