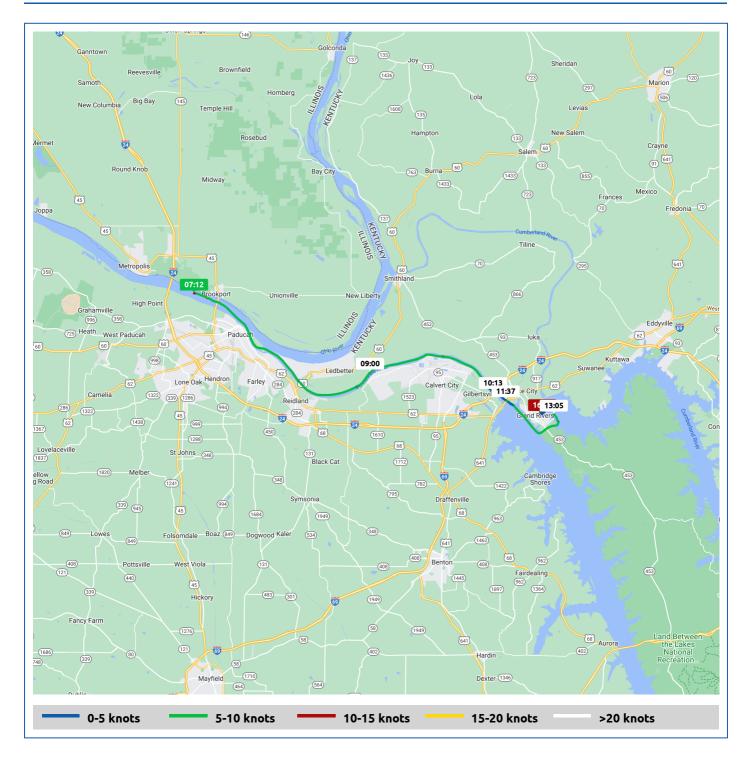

#### Weather on arrival

81.5°F, Wind 8kn WNW

|                |                                             | Time  | From Start          |                  | Interval             |  |
|----------------|---------------------------------------------|-------|---------------------|------------------|----------------------|--|
|                | Voyage Log                                  |       | Duration<br>(hours) | Distance<br>(nm) | Avg Speed<br>(knots) |  |
|                | Started voyage at 37° 7.46′ N, 88° 39.43′ W | 07:12 | 0:00                |                  |                      |  |
| Ä              | 50.8°F, Wind 4kn S                          | 07:17 | 0:05                |                  |                      |  |
|                | Passed under Irvin S Cobb Bridge            | 07:24 | 0:12                | 1.5              | 7.3                  |  |
|                | Passed undr Highway 60                      | 08:23 | 1:10                | 8.7              | 7.4                  |  |
|                | 37° 3.57' N, 88° 22.75' W                   | 09:23 | 2:10                | 16.5             | 7.8                  |  |
| - <u>;</u> ¢-  | 65.0°F, Wind 5kn SSW                        | 09:23 | 2:11                |                  |                      |  |
|                | 37° 1.58' N, 88° 17.19' W                   | 10:23 | 3:10                | 21.9             | 5.3                  |  |
|                | Passed under Route 69                       | 10:39 | 3:27                | 22.2             | 1.1                  |  |
|                | Passed under Route 69                       | 10:46 | 3:34                | 22.2             | 0.0                  |  |
|                | Passed under Route 69                       | 10:53 | 3:41                | 22.3             | 1.4                  |  |
| <b>*</b>       | 75.4°F, Wind 6kn WSW                        | 11:28 | 4:16                |                  |                      |  |
|                | 37° 1.06' N, 88° 16.21' W                   | 11:53 | 4:41                | 23.5             | 1.1                  |  |
|                | Passed under Highway 62                     | 11:54 | 4:42                | 23.5             | 0.5                  |  |
|                | Passed under Highway 62                     | 11:58 | 4:45                | 23.5             | 0.3                  |  |
|                | Passed under Highway 62                     | 12:04 | 4:52                | 23.5             | 0.2                  |  |
|                | Arrived Barkley Canal                       | 12:52 | 5:40                | 26.4             | 3.6                  |  |
|                | Passed under Woodlands Trace                | 12:55 | 5:42                | 26.8             | 8.7                  |  |
|                | Departed Barkley Canal                      | 12:59 | 5:47                | 27.4             | 8.9                  |  |
| - <u>;</u> ċ;- | 79.9°F, Wind 7kn SSW                        | 13:37 | 6:25                |                  |                      |  |

### 6 October 2022

|                             |                 |       | From Start          |                  | Interval             |
|-----------------------------|-----------------|-------|---------------------|------------------|----------------------|
| Voyage Log                  | Voyage Log      |       | Duration<br>(hours) | Distance<br>(nm) | Avg Speed<br>(knots) |
| 37° 0.27' N, 88° 13.53' W   |                 | 13:59 | 6:47                | 29.2             | 1.8                  |
| Departed Green Turtle Bay N | Marina          | 14:19 | 7:06                | 29.4             | 0.6                  |
| Arrived Green Turtle Bay Ma | rina            | 14:20 | 7:08                | 29.5             | 2.4                  |
| Departed Green Turtle Bay N | Marina          | 15:12 | 8:00                | 30.1             | 0.8                  |
| Arrived Green Turtle Bay Ma | rina            | 15:21 | 8:09                | 30.8             | 4.6                  |
| Departed Green Turtle Bay N | Marina          | 15:22 | 8:09                | 30.9             | 9.4                  |
| Arrived Green Turtle Bay Ma | rina            | 15:22 | 8:10                | 30.9             | 6.2                  |
| -ं¢- 81.6°F, Wind 8kn NW    |                 | 15:37 | 8:25                |                  |                      |
| ☆ 81.5°F, Wind 8kn WNW      |                 | 16:09 | 8:56                |                  |                      |
| Stopped Voyage at Green Tu  | rtle Bay Marina | 16:09 | 8:56                | 31.1             | 0.3                  |