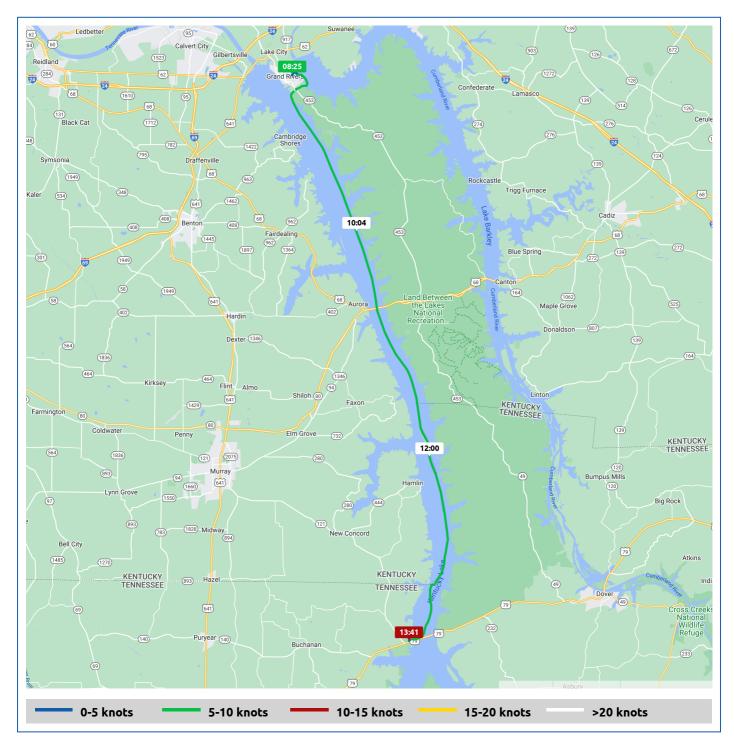

### 9 October 2022

| Voyage                                                     | Skipper       | Passengers | Commenced | Completed |
|------------------------------------------------------------|---------------|------------|-----------|-----------|
| Green Turtle Bay Marina to Paris Landing State Park Marina | Michael Uding |            | 08:25     | 15:18     |

#### Weather on arrival

71.3°F, Wind 5kn NW

|     |                                                   |       | From Start          |                  | Interval             |
|-----|---------------------------------------------------|-------|---------------------|------------------|----------------------|
|     | Voyage Log                                        | Time  | Duration<br>(hours) | Distance<br>(nm) | Avg Speed<br>(knots) |
|     | Started voyage at Green Turtle Bay Marina         | 08:25 | 0:00                |                  |                      |
| -ờ- | 45.4°F, Wind 3kn SSW                              | 08:31 | 0:05                |                  |                      |
|     | Departed Green Turtle Bay Marina                  | 08:32 | 0:06                | 0.3              | 3.0                  |
|     | Arrived Barkley Canal                             | 08:41 | 0:15                | 1.5              | 7.0                  |
|     | Passed under Woodlands Trace                      | 08:48 | 0:22                | 2.2              | 6.8                  |
|     | Departed Barkley Canal                            | 08:51 | 0:25                | 2.5              | 7.0                  |
|     | 36° 52.48' N, 88° 9.50' W                         | 09:51 | 1:25                | 10.0             | 7.5                  |
| -ờ- | 61.5°F, Wind 3kn SSW                              | 10:31 | 2:05                |                  |                      |
|     | Passed Eggner Ferry Bridge                        | 10:42 | 2:17                | 16.4             | 7.4                  |
|     | 36° 39.50' N, 88° 4.03' W                         | 11:43 | 3:17                | 23.8             | 7.4                  |
| Ċ.  | 66.6°F, Wind 3kn WSW                              | 12:40 | 4:14                |                  |                      |
|     | 36° 32.27' N, 88° 2.02' W                         | 12:43 | 4:17                | 31.3             | 7.5                  |
|     | Arrived Paris Landing State Park Marina           | 13:37 | 5:11                | 37.9             | 7.3                  |
|     | 36° 26.44' N, 88° 4.89' W                         | 14:37 | 6:11                | 38.1             | 0.2                  |
| ÷ờ- | 70.7°F, Wind 5kn NW                               | 14:45 | 6:19                |                  |                      |
| -ờ- | 71.3°F, Wind 5kn NW                               | 15:18 | 6:52                |                  |                      |
|     | Stopped Voyage at Paris Landing State Park Marina | 15:18 | 6:52                | 38.1             | 0.0                  |