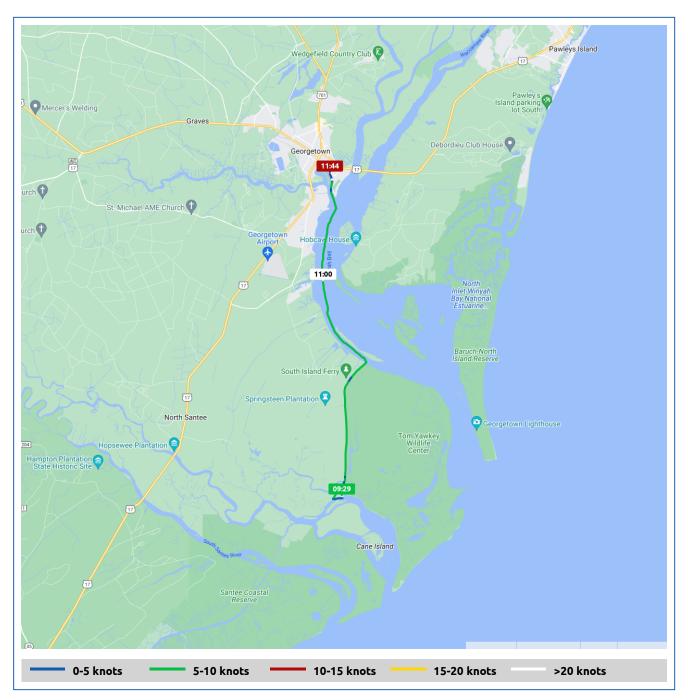

## 20 March 2023

| Voyage Skipper             |               | Passengers | Commenced                  | Completed |  |  |
|----------------------------|---------------|------------|----------------------------|-----------|--|--|
| Monday morning voyage      | Michael Uding |            | 09:29                      | 11:58     |  |  |
| Ċ.                         |               |            |                            |           |  |  |
| Weather on departure       |               |            | Weather on arrival         |           |  |  |
| 7.22°C, Wind 21.7 km/h NNE |               |            | 8.06°C, Wind 16.2 km/h NNE |           |  |  |

|            |                                              |       | From Start          |                  | Interval             |
|------------|----------------------------------------------|-------|---------------------|------------------|----------------------|
|            | Voyage Log                                   | Time  | Duration<br>(hours) | Distance<br>(nm) | Avg Speed<br>(knots) |
| Ċ          | 7.22°C, Wind 21.7 km/h NNE                   | 09:29 | 0:00                |                  |                      |
|            | Started voyage at 33° 11.13' N, 79° 16.45' W | 09:29 | 0:00                |                  |                      |
| $\bigcirc$ | 7.25°C, Wind 18.4 km/h NNE                   | 10:29 | 1:00                |                  |                      |
|            | 33° 15.46' N, 79° 15.67' W                   | 10:29 | 1:00                | 5.1              | 5.0                  |
| $\bigcirc$ | 7.72°C, Wind 16.2 km/h NNE                   | 11:29 | 2:00                |                  |                      |
|            | 33° 21.07' N, 79° 16.80' W                   | 11:29 | 2:00                | 11.4             | 6.3                  |
|            | Arrived Harborwalk Marina                    | 11:39 | 2:09                | 12.2             | 4.7                  |
| $\bigcirc$ | 8.06°C, Wind 16.2 km/h NNE                   | 11:58 | 2:29                |                  |                      |
|            | Stopped voyage at Harborwalk Marina          | 11:58 | 2:29                | 12.2             | 0.1                  |